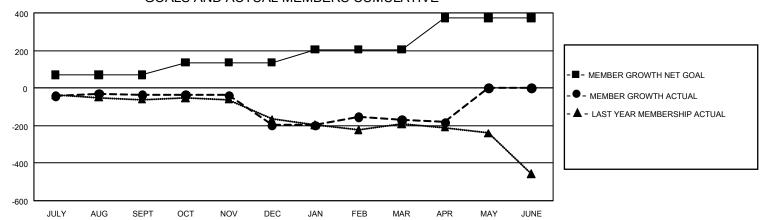

## GOALS AND ACTUAL MEMBERS CUMULATIVE

| DROPPED CLUBS: 8 |     | 169 CLUBS OF 309 ADDED 1<br>OR MORE NEW MEMBERS | GENDER DISTRIBUTION                |                |  |
|------------------|-----|-------------------------------------------------|------------------------------------|----------------|--|
|                  |     |                                                 | MALE                               | 3,777 (57.73%) |  |
|                  |     |                                                 | FEMALE                             | 2,766 (42.27%) |  |
| DROPPED MEMBERS  |     |                                                 | NON BINARY                         | 0 (0.00%)      |  |
| DECEASED         | 119 |                                                 | PREFER NOT TO ANSWER               | 0 (0.00%)      |  |
| CLUB CANCELLED   | 52  |                                                 | TOTAL FAMILY UNIT MEMBERS 1,578    |                |  |
| OTHER            | 672 | CLICK HERE FOR                                  |                                    |                |  |
| TOTAL            | 843 | CUMULATIVE MEMBERSHIP DATA                      | FAMILY MEMBERS PAYING HALF DUES 82 |                |  |

## GMT Constitutional Area 1, Group H

REPORT DOES NOT INCLUDE CLUBS IN UNDISTRICTED AREAS.

| Clubs                 |               |           |               | Members               |                         |                         |                                                    |
|-----------------------|---------------|-----------|---------------|-----------------------|-------------------------|-------------------------|----------------------------------------------------|
| RESULTS FOR 2021-2022 |               |           |               | RESULTS FOR 2021-2022 |                         |                         |                                                    |
| QUARTER               | NEW CLUB GOAL | NEW CLUBS | DROPPED CLUBS | QUARTER MEN           | MBER GROWTH NET<br>GOAL | MEMBER GROWTH<br>ACTUAL | DROPPED MEMBERS<br>ACTUAL (including<br>transfers) |
| JULY/AUG/SEPT         | 3             | 0         | 2             | JULY/AUG/SEPT         | 71                      | 244                     | 235                                                |
| OCT/NOV/DEC           | 6             | 0         | 3             | OCT/NOV/DEC           | 65                      | 222                     | 345                                                |
| JAN/FEB/MAR           | 6             | 1         | 3             | JAN/FEB/MAR           | 69                      | 244                     | 186                                                |
| APR/MAY/JUNE          | 27            | 0         | 0             | APR/MAY/JUNE          | 169                     | 69                      | 76                                                 |