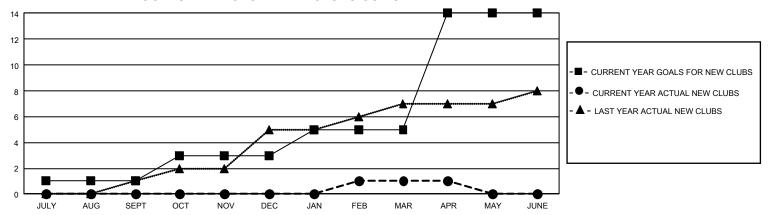

## GOALS AND ACTUAL NEW CLUBS CUMULATIVE

## GMT Constitutional Area 1, Group H

REPORT DOES NOT INCLUDE CLUBS IN UNDISTRICTED AREAS.

| Clubs                 |               |           |               | Members               |                         |                         |                                                    |
|-----------------------|---------------|-----------|---------------|-----------------------|-------------------------|-------------------------|----------------------------------------------------|
| RESULTS FOR 2021-2022 |               |           |               | RESULTS FOR 2021-2022 |                         |                         |                                                    |
| QUARTER               | NEW CLUB GOAL | NEW CLUBS | DROPPED CLUBS | QUARTER MEN           | MBER GROWTH NET<br>GOAL | MEMBER GROWTH<br>ACTUAL | DROPPED MEMBERS<br>ACTUAL (including<br>transfers) |
| JULY/AUG/SEPT         | 3             | 0         | 2             | JULY/AUG/SEPT         | 71                      | 244                     | 235                                                |
| OCT/NOV/DEC           | 6             | 0         | 3             | OCT/NOV/DEC           | 65                      | 222                     | 345                                                |
| JAN/FEB/MAR           | 6             | 1         | 3             | JAN/FEB/MAR           | 69                      | 244                     | 186                                                |
| APR/MAY/JUNE          | 27            | 0         | 0             | APR/MAY/JUNE          | 169                     | 69                      | 76                                                 |